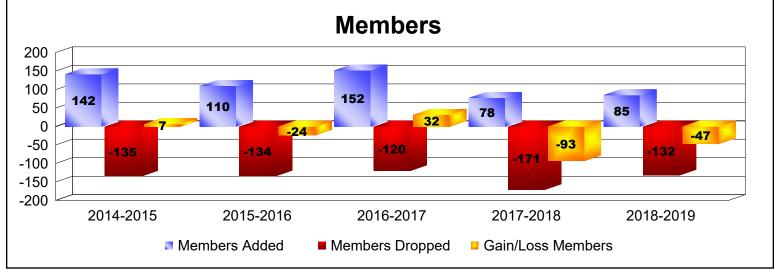

District 107 M As of June 2019 Cumulative

| Year      | New<br>Clubs | Dropped<br>Clubs | Gain/<br>Loss<br>Clubs | New<br>Members | Charter<br>Members | Reinstate<br>Members | Transfer<br>Members | Total<br>Member<br>Added | Total<br>Members<br>Dropped | Gain/<br>Loss<br>Members |
|-----------|--------------|------------------|------------------------|----------------|--------------------|----------------------|---------------------|--------------------------|-----------------------------|--------------------------|
| 2014-2015 | 1            | 0                | 1                      | 112            | 25                 | 0                    | 5                   | 142                      | -135                        | 7                        |
| 2015-2016 | 1            | 0                | 1                      | 84             | 21                 | 0                    | 5                   | 110                      | -134                        | -24                      |
| 2016-2017 | 1            | 0                | 1                      | 117            | 30                 | 1                    | 4                   | 152                      | -120                        | 32                       |
| 2017-2018 | 0            | -1               | -1                     | 72             | 0                  | 2                    | 4                   | 78                       | -171                        | -93                      |
| 2018-2019 | 0            | 0                | 0                      | 75             | 1                  | 1                    | 8                   | 85                       | -132                        | -47                      |
| Average   | 1            | 0                | 0                      | 92             | 15                 | 1                    | 5                   | 113                      | -138                        | -25                      |