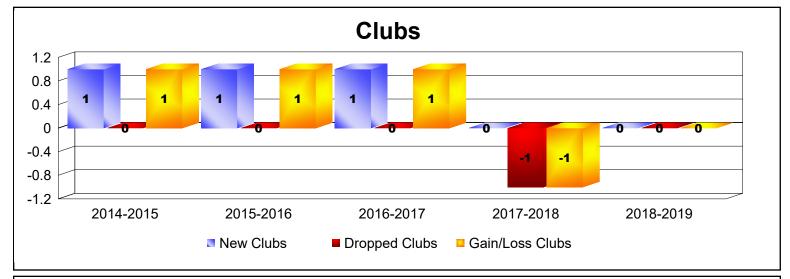

District 107 M As of June 2019 Cumulative

| Year      | New<br>Clubs | Dropped<br>Clubs | Gain/<br>Loss<br>Clubs | New<br>Members | Charter<br>Members | Reinstate<br>Members | Transfer<br>Members | Total<br>Member<br>Added | Total<br>Members<br>Dropped | Gain/<br>Loss<br>Members |
|-----------|--------------|------------------|------------------------|----------------|--------------------|----------------------|---------------------|--------------------------|-----------------------------|--------------------------|
| 2014-2015 | 1            | 0                | 1                      | 112            | 25                 | 0                    | 5                   | 142                      | -135                        | 7                        |
| 2015-2016 | 1            | 0                | 1                      | 84             | 21                 | 0                    | 5                   | 110                      | -134                        | -24                      |
| 2016-2017 | 1            | 0                | 1                      | 117            | 30                 | 1                    | 4                   | 152                      | -120                        | 32                       |
| 2017-2018 | 0            | -1               | -1                     | 72             | 0                  | 2                    | 4                   | 78                       | -171                        | -93                      |
| 2018-2019 | 0            | 0                | 0                      | 75             | 1                  | 1                    | 8                   | 85                       | -132                        | -47                      |
| Average   | 1            | 0                | 0                      | 92             | 15                 | 1                    | 5                   | 113                      | -138                        | -25                      |